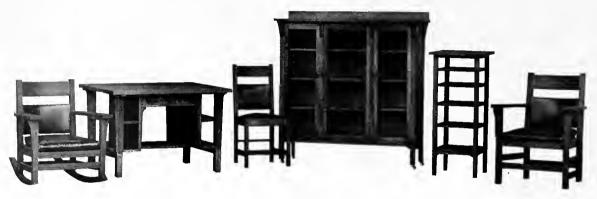

#### Library Set No. 578.

Table No. 523, Bookcase No. 541, Magazine Rack No. 558, Rocker No. 706, Chair No. 707½, Chair No. 707. Quartered Oak, Weathered and Early English. Weight 570 lbs.

#### Library Set No. 578. Price \$137.00.

| Table                 | 32.00 Rocker   | Price \$24.00      |
|-----------------------|----------------|--------------------|
| Bookcase              | 36.00 Chair No | . 707½ Price 11.00 |
| Magazine Rack Price 1 | 10.00 Chair No | 707 Price 24.00    |